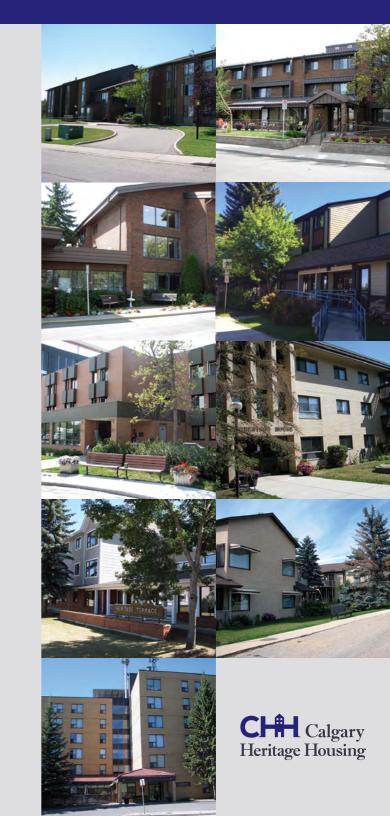

# Nine buildings — 480 homes

With nine government-owned, rentsubsidized buildings in west Calgary, you have options.

- Cambrian Manor 4811 Niven Road NW
- Cathedral Manor Estates
  11 Varsity Estates View NW
- General deLalanne Manor 113 18A Street NW
- Heritage Terrace
  7735 Bowness Road NW
- JE Harris House 400 40 Avenue NW
- **Kendale House** 520 34 Street NW
- Richmond Park Manor 3250 28 Street SW
- Robertson House
  3712 37 Street SW
- Spruce Cliff Downs 3400 Spruce Drive SW

Each complex offers attractively updated bachelor and one-bedroom suites with 425-600 square feet of private living space. Most also have common areas for social activities and crafting.

For tenants who drive, on-site parking can be arranged. For those who don't, public transit is readily accessible to help get you out and about. All of our buildings are conveniently located for shopping.