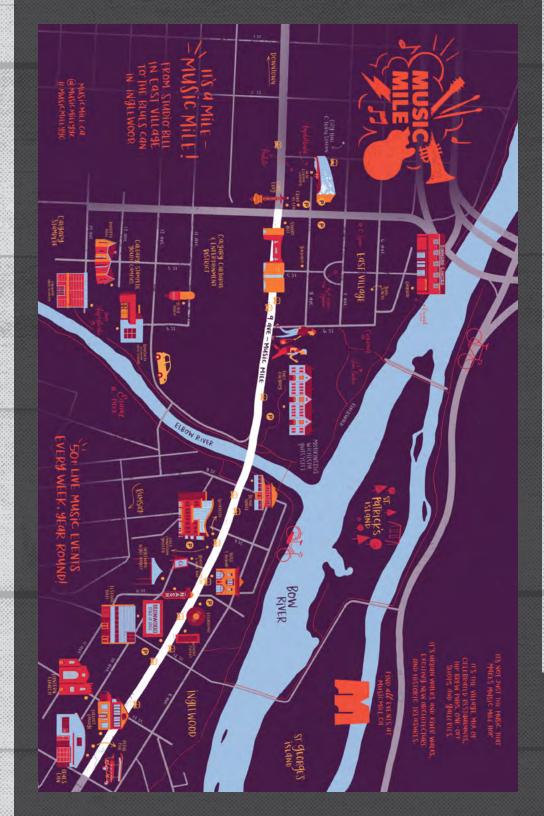

## **ABOUT MUSIC MILE**

It's a mile — Calgary's **MUSIC MILE** — from Studio Bell in East Village to the Blues Can in Inglewood along  $9^{th}$  Avenue SE.

Take your pick of more than 50 live music events on Music Mile every week year-round.

It's not just the music that makes Music Mile hop. It's the village vibe from the mix of celebrated restaurants, hip brew pubs, one-off shops and galleries. It's urban walks and river walks, exciting new architecture and historic treasures.

It feels good to be here.

For more information, please visit **musicmile.ca** or find us on **Facebook**, **Instagram** and **Twitter** @**musicmilevyc** 

30 + FREE EVENTS 1 MILE